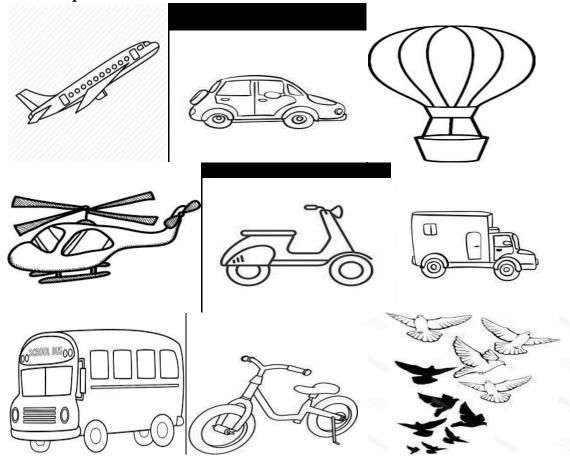

# Q.B. Circle the pictures with green colour which we can see "on the road" and circle the pictures with red colour which we can see "in the air"