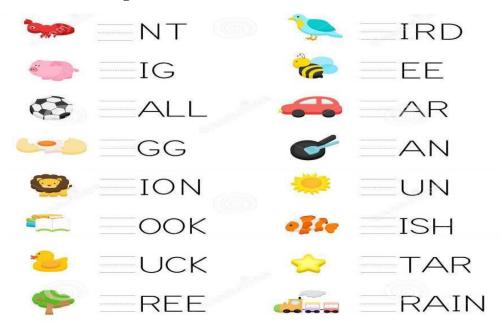

| shirt and |  |  |
| •                                                                 | key and   |  |  |

# Q.B. Circle the pictures with green colour which we can see "on the road" and circle the pictures with red colour which we can see "in the air"



#### Q.C. Match the opposite words:

| hot   | right |
|-------|-------|
| fast  | tall  |
| happy | down  |
| short | yes   |
| left  | cold  |
| no    | slow  |
| up    | sad   |
| in    | night |
| day   | out   |

Q.D. Write four zoo and pet animals name:

| Zoo animals | Pet animals |
|-------------|-------------|
|             |             |
|             |             |
|             |             |
|             |             |

#### Q.E. Write the missing letters:



## **Mastermind English Medium School**

| Class: K.G.1                           |                                                                   |  |  |
|----------------------------------------|-------------------------------------------------------------------|--|--|
| English Language Practice Worksheet: 2 |                                                                   |  |  |
|                                        |                                                                   |  |  |
|                                        |                                                                   |  |  |
|                                        |                                                                   |  |  |
| 1. Write 2 rhym                        | ning words: